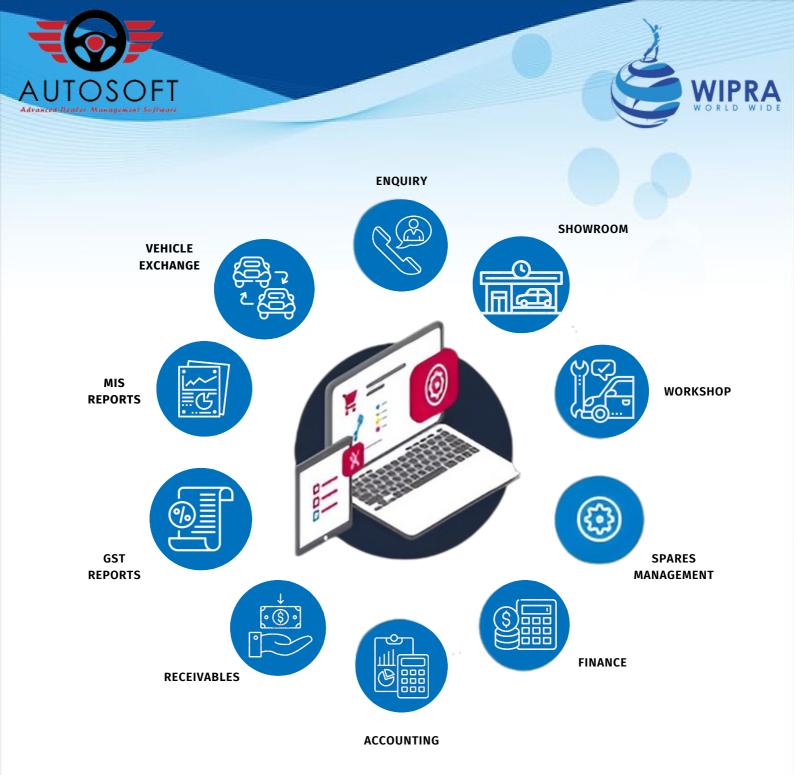

## ADVANTAGE OF AUTOSOFT-CLOUD

- One DMS for all dealerships
- Multi Branch / Location Concept
- Anywhere, Anytime , Any operating System, Any Device
- More productivity with less cost.
- Deletion facility is deleted
- WhatsApp and E-Mail integration.
- Lightning Speed
- Audit Facility
- Strict Controls
- Exchange Vehicle Management
- Network Login
- Rich MIS Reports
- Simplicity & User Friendliness
- Best services & Authenticity

## **Product Varients**

Autosoft - DMS

Autosoft - Showroom

Autosoft - Workshop

Can be accessed from multiple Locations

Improves Team Productivity